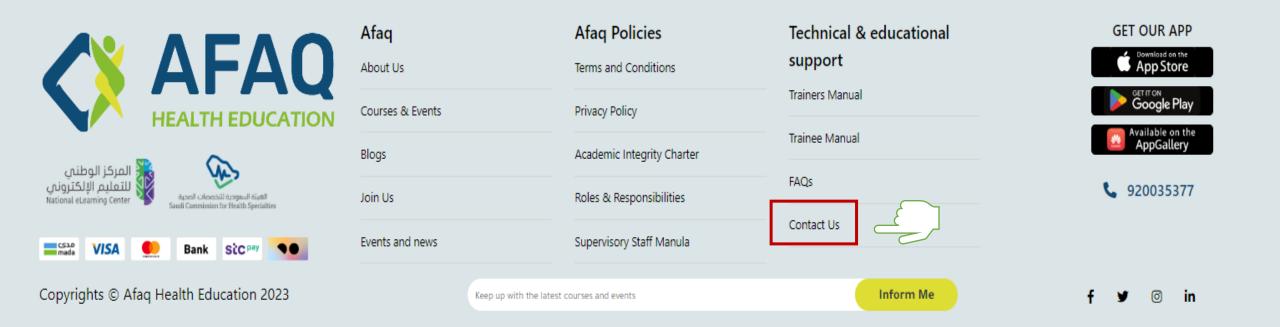

## **Contacting the Support Team**

Contact the support team if you encounter any problem while using the platform

The option to contact us appears at the top of the home page and in the footer of the platform, as shown: