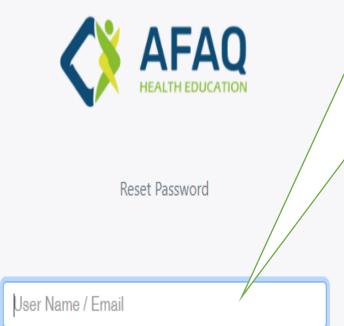

Q

عربي

Login

Register

عربي Q Login

Send Password Reset Link

Enter your e-mail, and then click on "Send password reset link".

- If the entered email was registered on the platform, you will receive a message with an attached link, and by clicking on it, a page for entering a new password will open.
- If the entered email is not registered on the platform, a message will appear explaining this. In such case, please send a message to the technical support team through the Contact Us page.