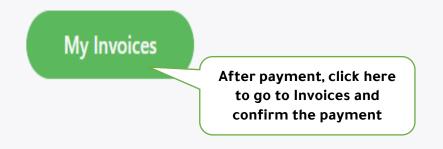

## ON DEMAND RECORDED COURSES

From A Wide Range Of Courses You Can Now Learn At Your Own Pace

Recorded Courses

Anytime Available On Afaq Platform

After payment is confirmed by the platform administration, you can access the courses you registered for by clicking on Profile and then My Courses