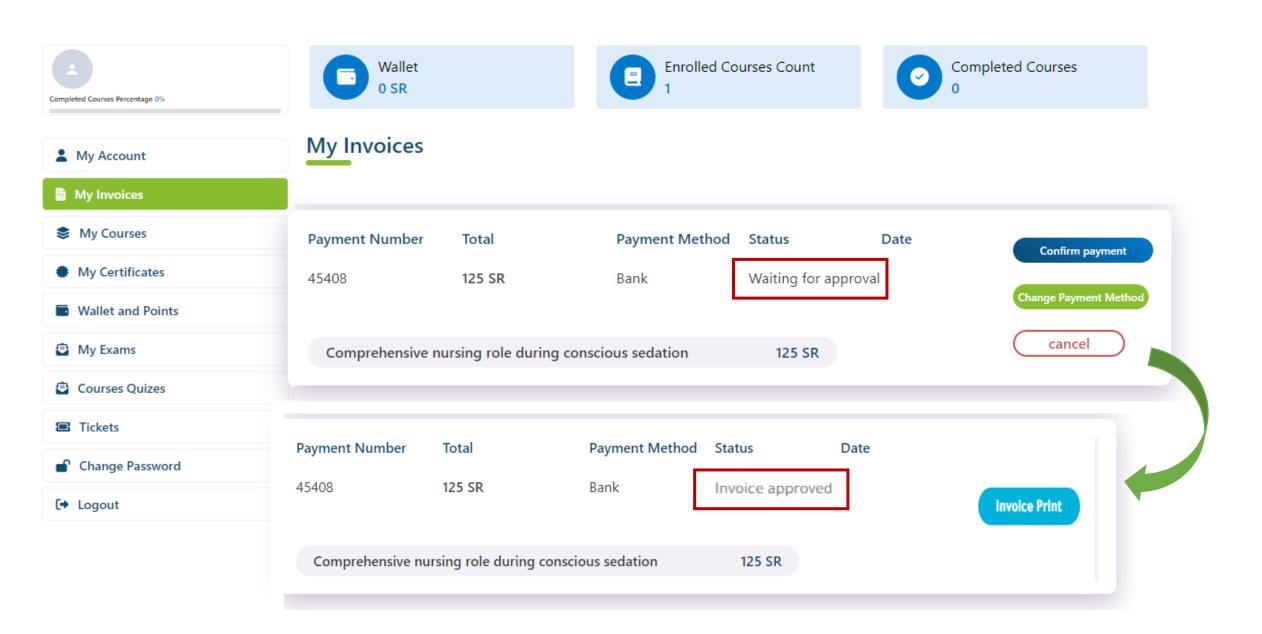

## **Payment methods**

Ensure that the process is completed within 48 hours

### booking will be cancelled if payment is not made within 24 hours

Current account number:: 5048833559940

Unified account number:: SA792000005048833559940

[+ Logout

Home Courses & Activities About AFAQ Contact us