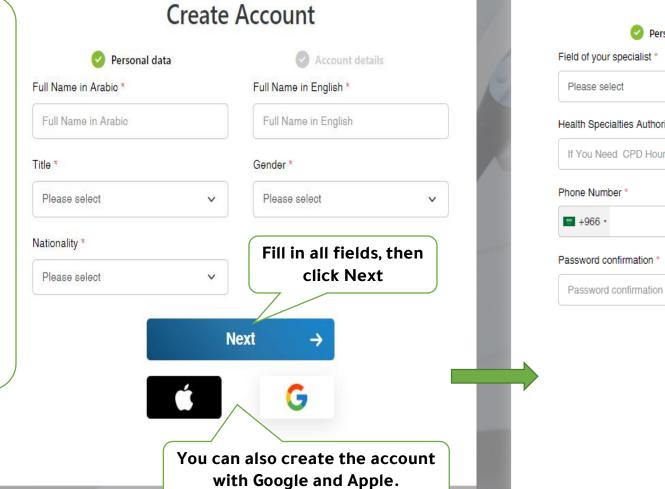

#### **Registration Page**

Be sure to enter all the required information correctly (The user is responsible for ensuring that the information entered is accurate)

### **Create Account**

Email \*

Email

#### Personal data

Account details

#### Field of your specialist \*

Health Specialties Authority No If You Need CPD Hour You Must Enter SCFHS

### Password \* Password

→

After filling in the information and reading the terms and conditions carefully, click Create Account

Ø