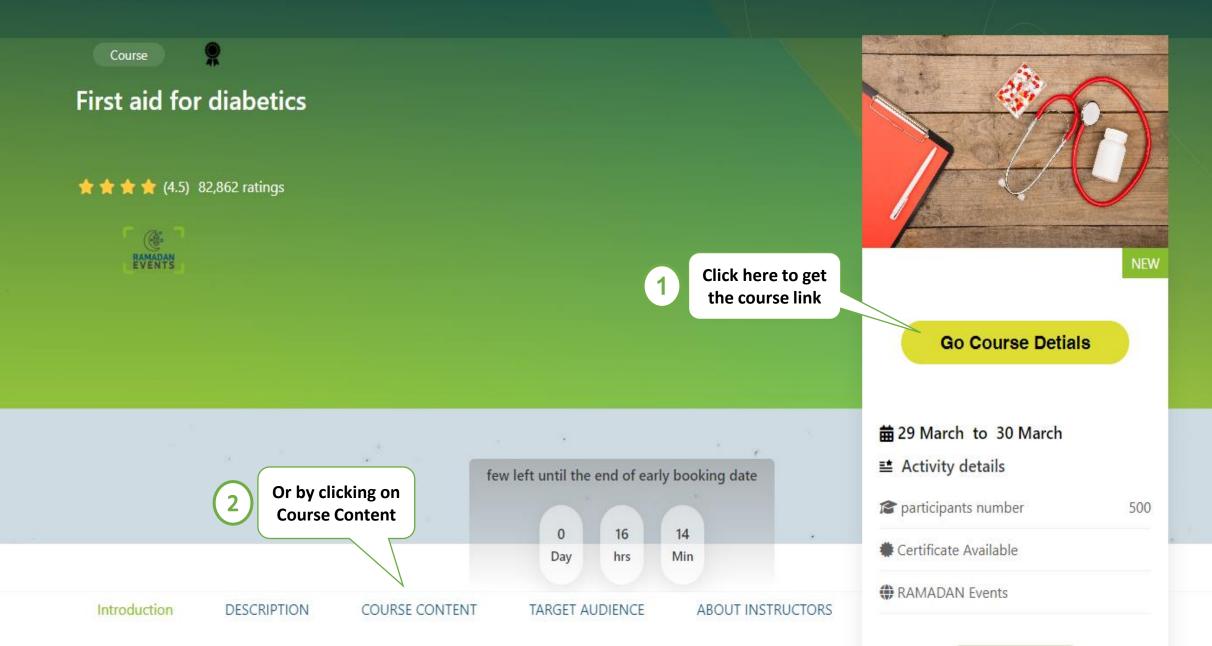

#### Home Page /Courses /First aid for diabetics

| 1 If you click Go to C        | ourse Details         |                           |   |
|-------------------------------|-----------------------|---------------------------|---|
| First aid for diabetics       |                       |                           |   |
| Completion Percentage %       |                       |                           |   |
|                               |                       |                           |   |
| 0 Day 09 hrs 06 Min 15 second | 22:00:00-22:01:00 KSA | LIVE STREAM               | ↑ |
|                               |                       | First aid for diabetics   |   |
| Previous                      |                       | Next Click here to attend | ٦ |
| First aid for diabetics       |                       | the course                | J |