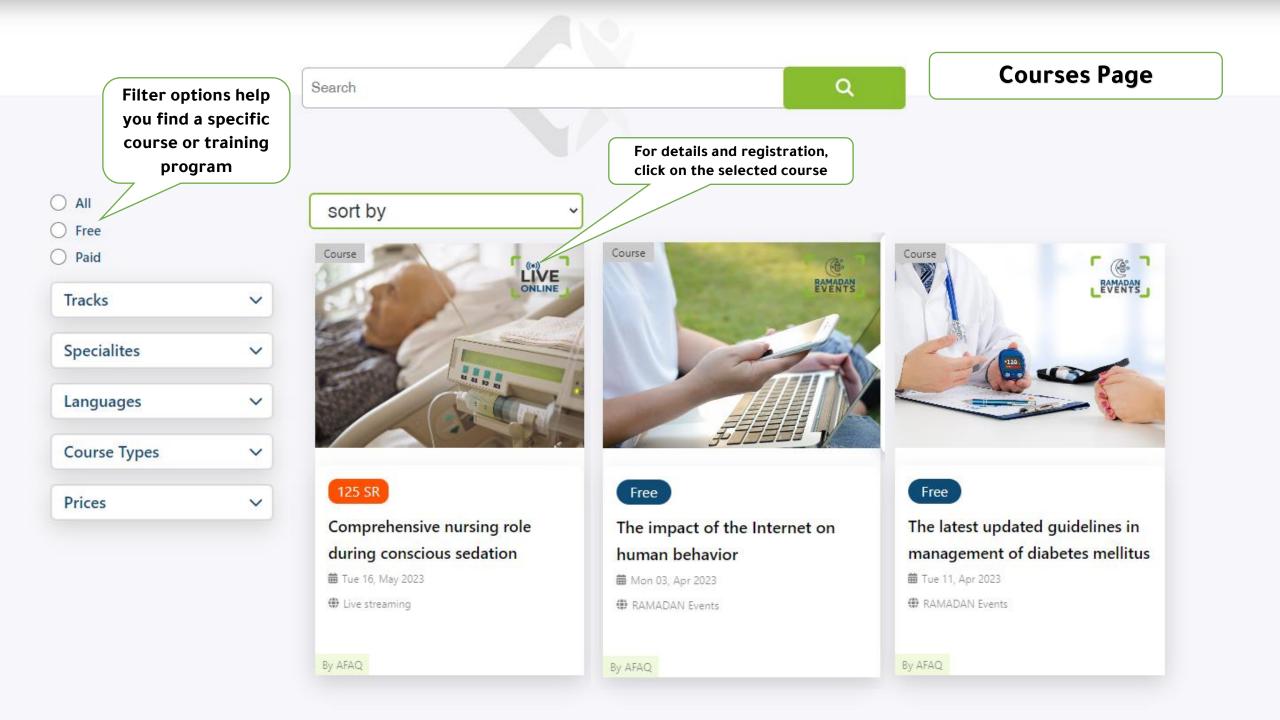

|                                            |

Q

عربي

Login

Register



عربي Q Login





Send Password Reset Link

Enter your e-mail, and then click on "Send password reset link".

- If the entered email was registered on the platform, you will receive a message with an attached link, and by clicking on it, a page for entering a new password will open.
- If the entered email is not registered on the platform, a message will appear explaining this. In such case, please send a message to the technical support team through the Contact Us page.

# **Browsing Courses**





### ON DEMAND RECORDED COURSES

From A Wide Range Of Courses You Can Now Learn At Your Own Pace

Recorded Courses

Anytime Available On Afaq Platform





Homepage

~

Login

Quick Access categories











## **Registering for a Course**





## **Payment methods**



Ensure that the process is completed within 48 hours

### booking will be cancelled if payment is not made within 24 hours



Current account number:: 5048833559940

Unified account number:: SA792000005048833559940



[+ Logout



Home Courses & Activities About AFAQ Contact us



## ON DEMAND RECORDED COURSES

From A Wide Range Of Courses You Can Now Learn At Your Own Pace

Recorded Courses

Anytime Available On Afaq Platform









### Payment Page

Cancel VISA مدى You will receive a verification code on mada SECURE the mobile phone number approved in Verify By Phone the entered bank account. We have sent you a text message with a code to your registered mobile number. Enter the verification code to complete the payme