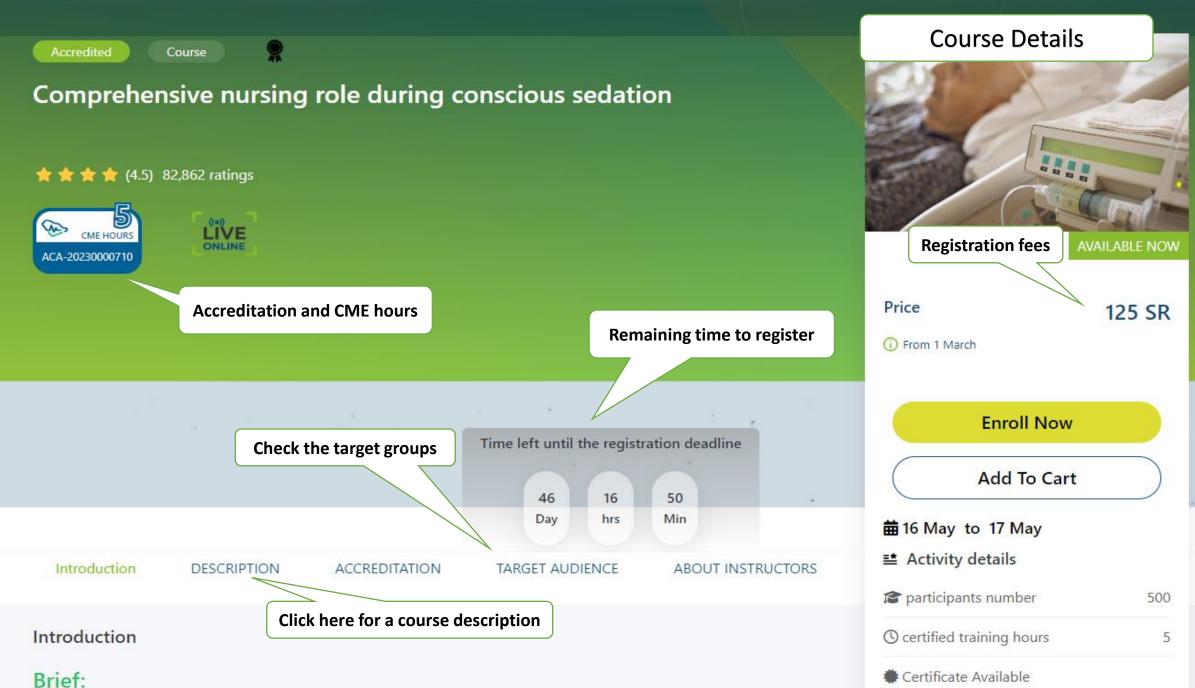

|                                            |

Q

عربي

Login

Register



عربي Q Login





Send Password Reset Link

Enter your e-mail, and then click on "Send password reset link".

- If the entered email was registered on the platform, you will receive a message with an attached link, and by clicking on it, a page for entering a new password will open.
- If the entered email is not registered on the platform, a message will appear explaining this. In such case, please send a message to the technical support team through the Contact Us page.

# **Browsing Courses**





### ON DEMAND RECORDED COURSES

From A Wide Range Of Courses You Can Now Learn At Your Own Pace

Recorded Courses

Anytime Available On Afaq Platform





Homepage

~

Login

Quick Access categories











## **Registering for a Course**





## **Payment methods**



Ensure that the process is completed within 48 hours

### booking will be cancelled if payment is not made within 24 hours



Current account number:: 5048833559940

Unified account number:: SA792000005048833559940



[+ Logout



Home Courses & Activities About AFAQ Contact us



## ON DEMAND RECORDED COURSES

From A Wide Range Of Courses You Can Now Learn At Your Own Pace

Recorded Courses

Anytime Available On Afaq Platform









### Payment Page

Cancel VISA مدى You will receive a verification code on mada SECURE the mobile phone number approved in Verify By Phone the entered bank account. We have sent you a text message with a code to your registered mobile number. Enter the verification code to complete the payment V