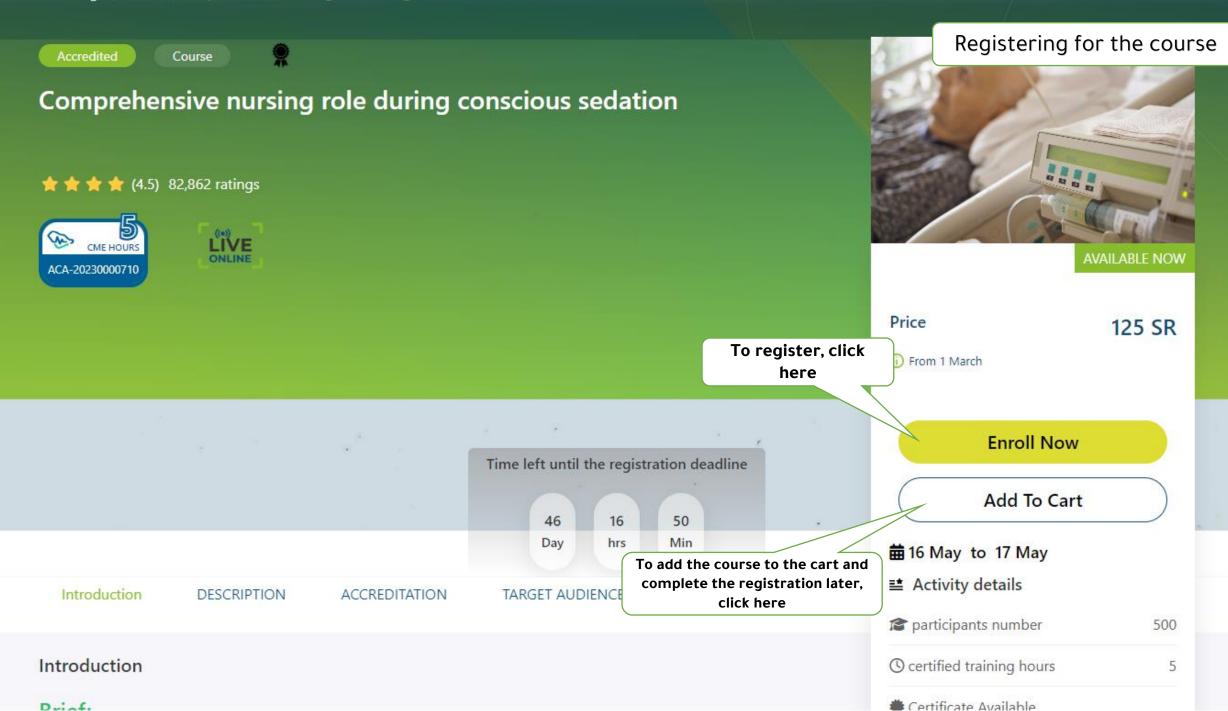

|

Q

عربي

Login

Register



عربي Q Login





Send Password Reset Link

Enter your e-mail, and then click on "Send password reset link".

- If the entered email was registered on the platform, you will receive a message with an attached link, and by clicking on it, a page for entering a new password will open.
- If the entered email is not registered on the platform, a message will appear explaining this. In such case, please send a message to the technical support team through the Contact Us page.

# **Browsing Courses**





### ON DEMAND RECORDED COURSES

From A Wide Range Of Courses You Can Now Learn At Your Own Pace

Recorded Courses

Anytime Available On Afaq Platform





Homepage

~

Login

Quick Access categories











## **Registering for a Course**





## **Payment methods**



Ensure that the process is completed within 48 hours

### booking will be cancelled if payment is not made within 24 hours



Current account number:: 5048833559940

Unified account number:: SA792000005048833559940



[+ Logout



Home Courses & Activities About AFAQ Contact us



## ON DEMAND RECORDED COURSES

From A Wide Range Of Courses You Can Now Learn At Your Own Pace

Recorded Courses

Anytime Available On Afaq Platform









### Payment Page

Cancel VISA مدى You will receive a verification code on mada SECURE the mobile phone number approved in Verify By Phone the entered bank account. We have sent you a text message with a code to your registered mobile number. Enter the verification code to complete the payment Verification code CONFIRM **Click he