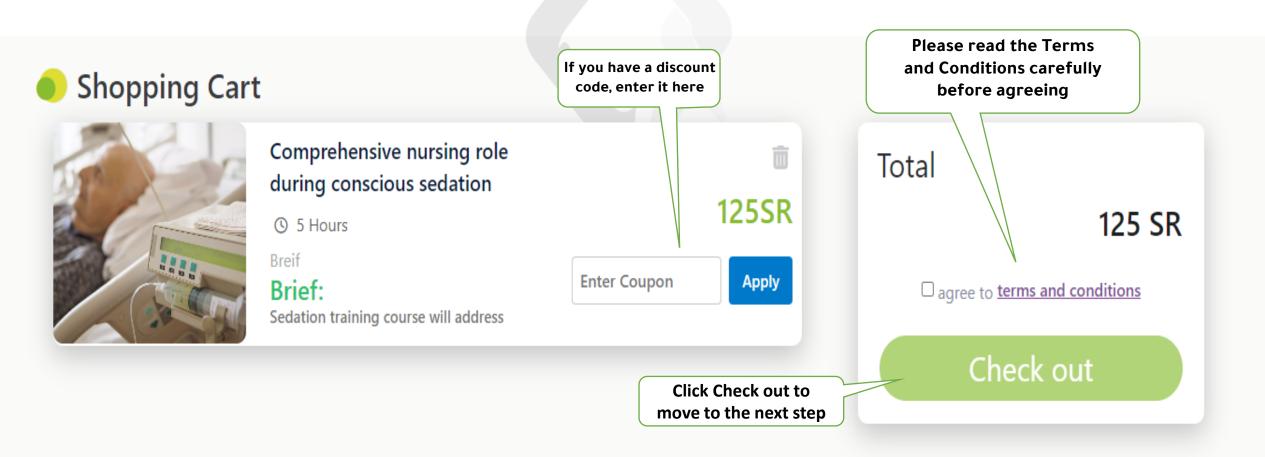

## **Payment methods**

Ensure that the process is completed within 48 hours

### booking will be cancelled if payment is not made within 24 hours

Current account number:: 5048833559940

Unified account number:: SA792000005048833559940

[+ Logout

Home Courses & Activities About AFAQ Contact us