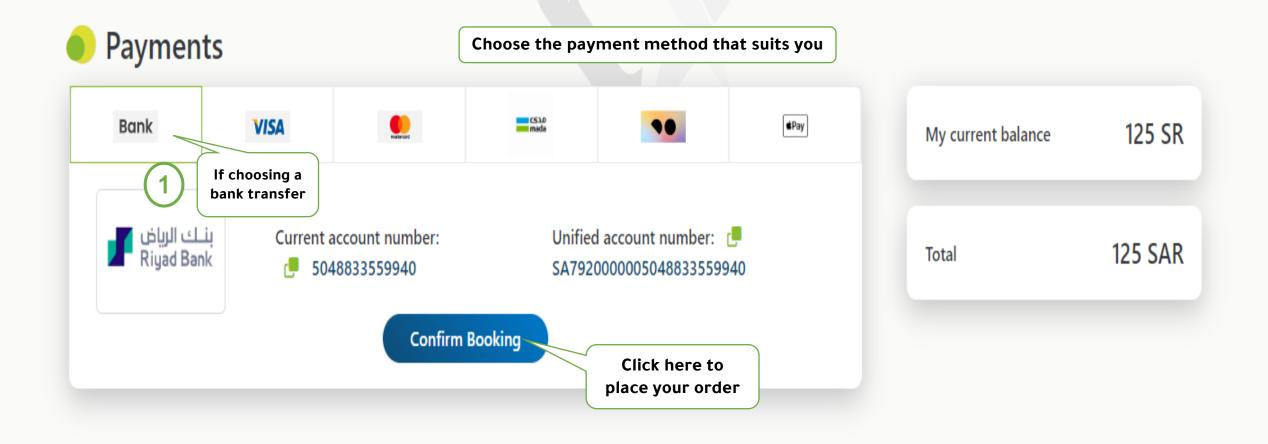

## **Payment methods**

Ensure that the process is completed within 48 hours

### booking will be cancelled if payment is not made within 24 hours

Current account number:: 5048833559940

Unified account number:: SA792000005048833559940

[+ Logout

Home Courses & Activities About AFAQ Contact us