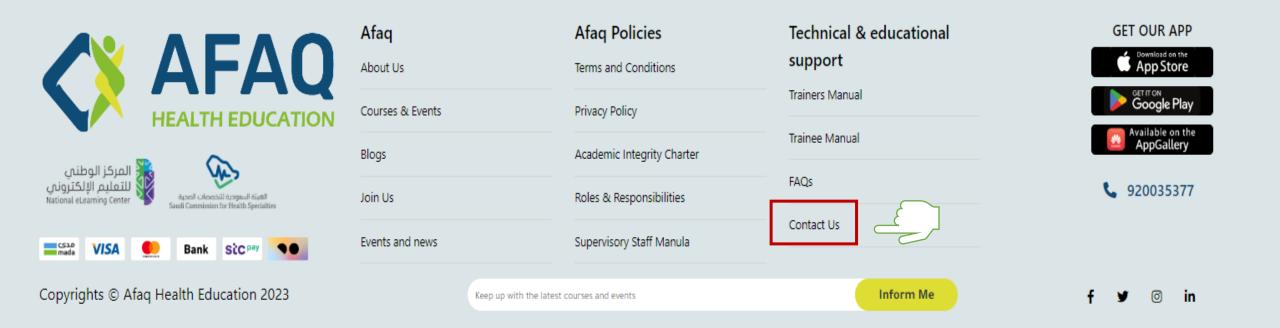

## **Contacting the Support Team**

Contact the support team if you encounter any problem while using the platform

The option to contact us appears at the top of the home page and in the footer of the platform, as shown:

### **Contact us Page**

- Fill in the required information.
- Write the problem clearly and briefly.

The message will be answered directly by the technical support team and they will communicate with the user to solve the problem. In the event of a problem that hinders the educational process, please contact directly at the number: 920035377

#### Contact Information:

| Riyadh 12511 - 3158 Kingdom of Saudi Arabia | Support@afaq.com | <b>\$</b> 920035377 |              |  |
|---------------------------------------------|------------------|---------------------|--------------|--|
| Personal Info                               |                  |                     |              |  |
| Name                                        | Email            |                     | Phone number |  |
| Name                                        | Email            |                     | +966 -       |  |
| Your message                                |                  |                     |              |  |
| Your message                                |                  |                     |              |  |
| Send                                        |                  |                     |              |  |