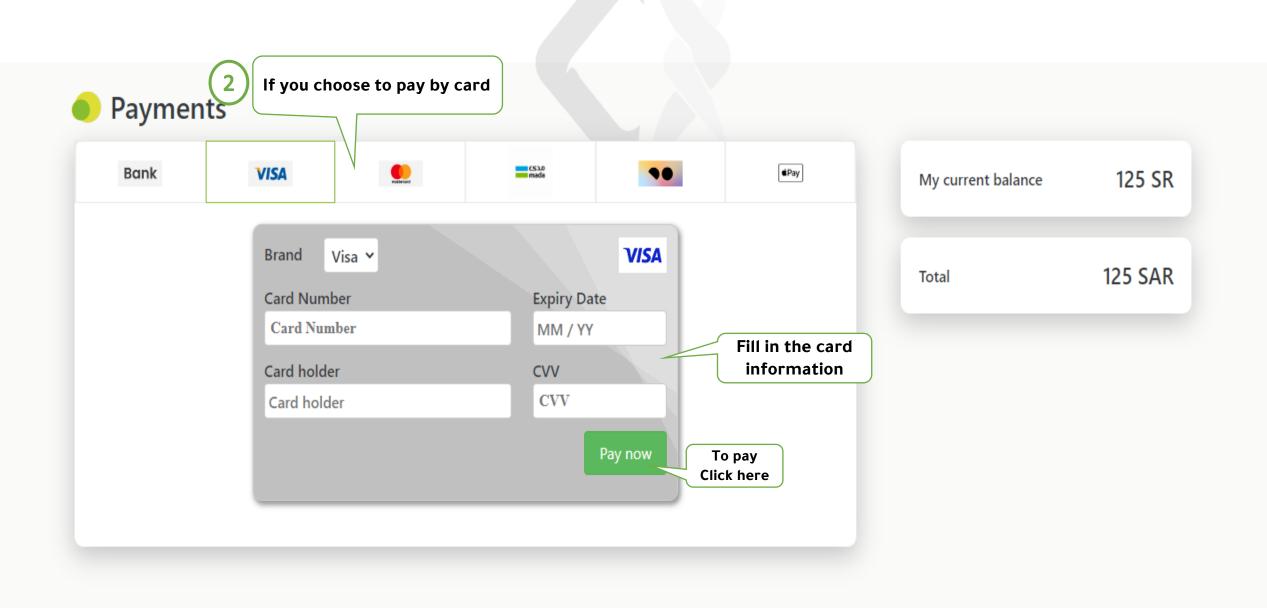

### Payment Page

Cancel VISA مدى You will receive a verification code on mada SECURE the mobile phone number approved in Verify By Phone the entered bank account. We have sent you a text message with a code to your registered mobile number. Enter the verification code to complete the payment Verification code CONFIRM **Click here to** confirm RESEND CODE Learn more about authentication Need some help ? +