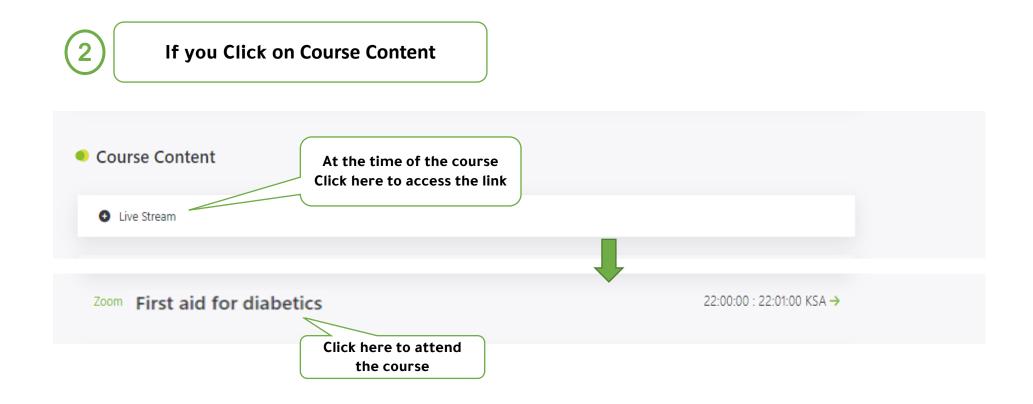

#### Home Page /Courses /First aid for diabetics

| 1 If you click Go to C        | ourse Details         |                           |   |
|-------------------------------|-----------------------|---------------------------|---|
| First aid for diabetics       |                       |                           |   |
| Completion Percentage %       |                       |                           |   |
|                               |                       |                           |   |
| 0 Day 09 hrs 06 Min 15 second | 22:00:00-22:01:00 KSA | LIVE STREAM               | ↑ |
|                               |                       | First aid for diabetics   |   |
| Previous                      |                       | Next Click here to attend | ٦ |
| First aid for diabetics       |                       | the course                | J |