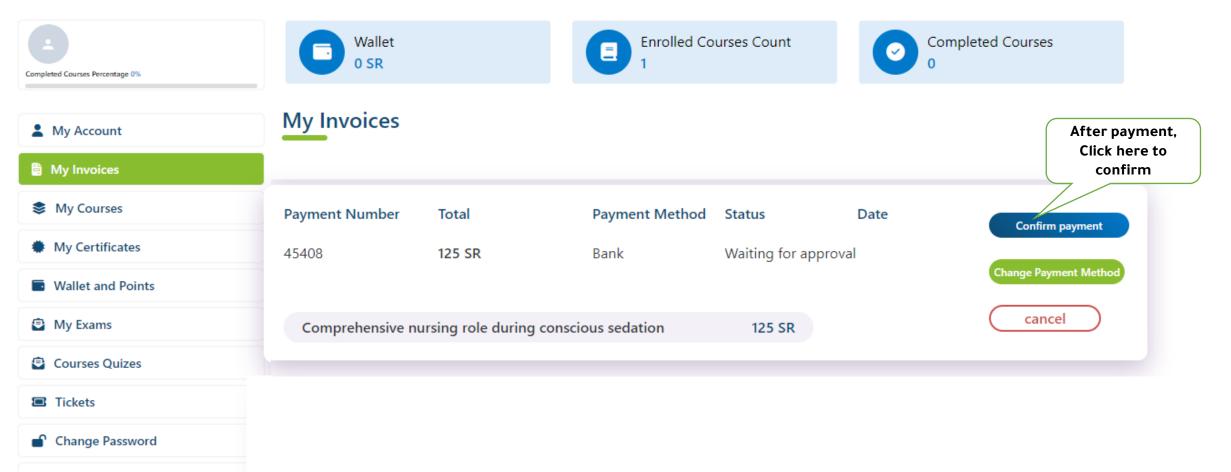

## ON DEMAND RECORDED COURSES

From A Wide Range Of Courses You Can Now Learn At Your Own Pace

Recorded Courses

Anytime Available On Afaq Platform

After payment is confirmed by the platform administration, you can access the courses you registered for by clicking on Profile and then My Courses