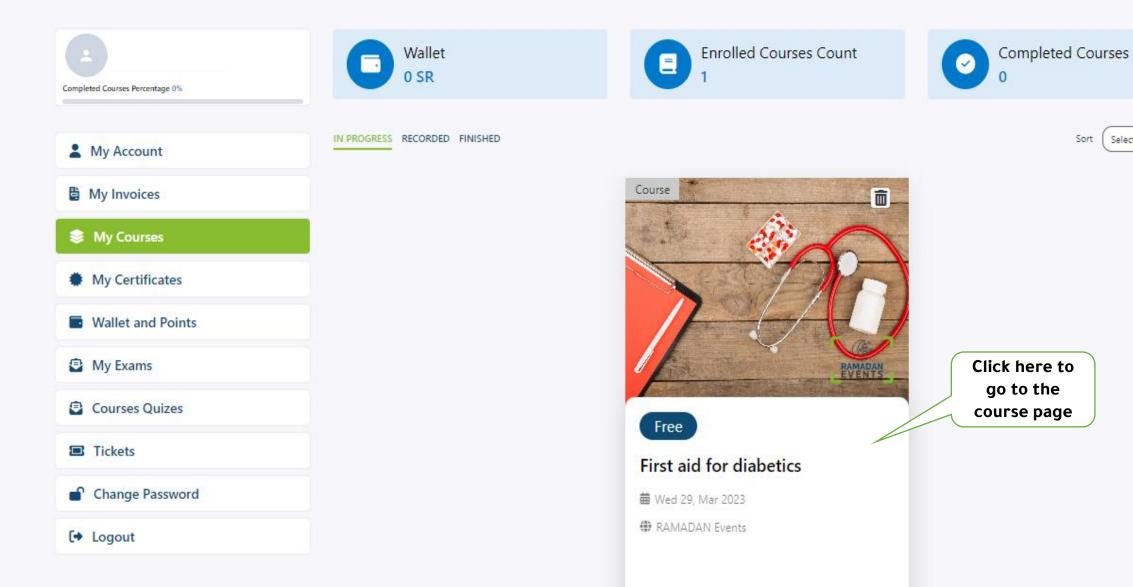

## ON DEMAND RECORDED COURSES

From A Wide Range Of Courses You Can Now Learn At Your Own Pace

Recorded Courses

Anytime Available On Afaq Platform

After payment is confirmed by the platform administration, you can access the courses you registered for by clicking on Profile and then My Courses

Q

♥ Δ<sup>0</sup>

Duaa Mohammed Alm...

Profile
 My Courses
 My Exams

My Invoices

Messages

〔 → Logout

Sort Select