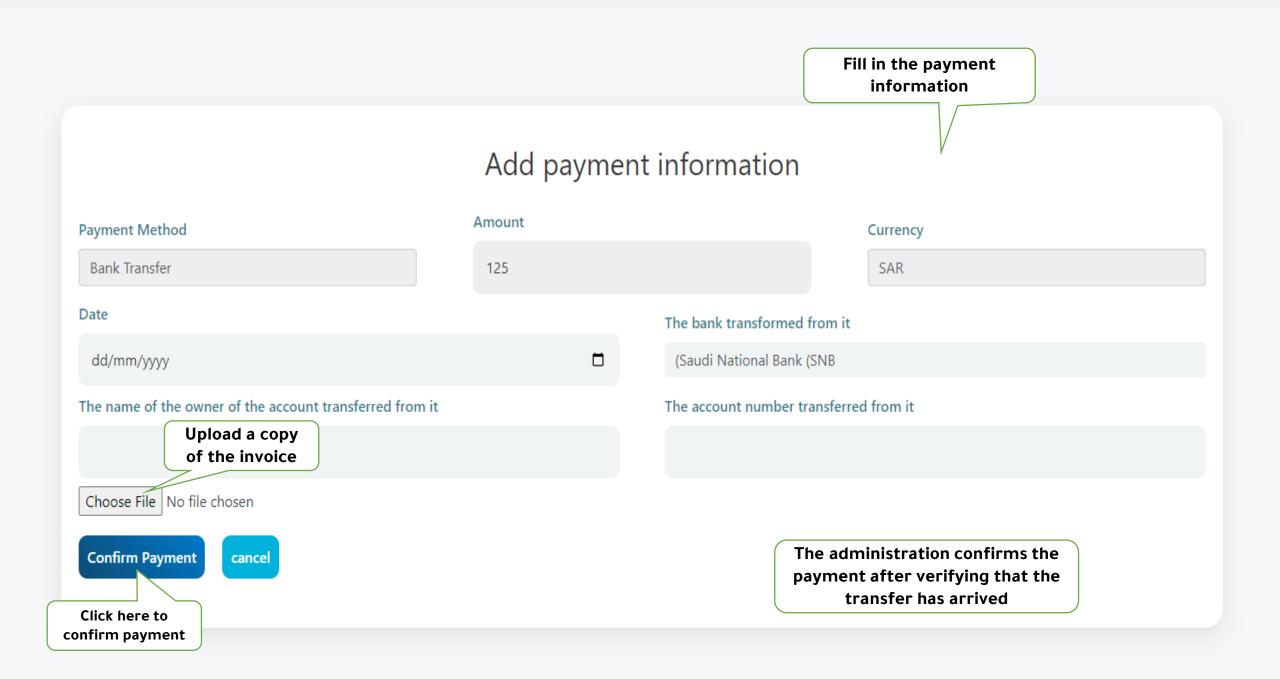

d link, and by clicking on it, a page for entering a new password will open.
- If the entered email is not registered on the platform, a message will appear explaining this. In such case, please send a message to the technical support team through the Contact Us page.

# **Browsing Courses**





### ON DEMAND RECORDED COURSES

From A Wide Range Of Courses You Can Now Learn At Your Own Pace

Recorded Courses

Anytime Available On Afaq Platform





Homepage

~

Login

Quick Access categories











## **Registering for a Course**





## **Payment methods**



Ensure that the process is completed within 48 hours

### booking will be cancelled if payment is not made within 24 hours



Current account number:: 5048833559940

Unified account number:: SA792000005048833559940



[+ Logout



Home Courses & Activities About AFAQ Contact us



## ON DEMAND RECORDED COURSES

From A Wide Range Of Courses You Can Now Learn At Your Own Pace

Recorded Courses

Anytime Available On Afaq Platform









### Payment Page

Cancel VISA مدى You will receive a verification code on mada SECURE the mobile phone number approved in Verify By Phone the entered bank account. We have sent you a text message with a code to your registered mobile number. Enter the verification code to complete the payment Verification code CONFIRM **Click here to** confirm RESEND CODE Learn more about authentication Need some help ? +

## Attending the course via the platform

Home Courses & Activities About AFAQ Contact us



## ON DEMAND RECORDED COURSES

From A Wide Range Of Courses You Can Now Learn At Your